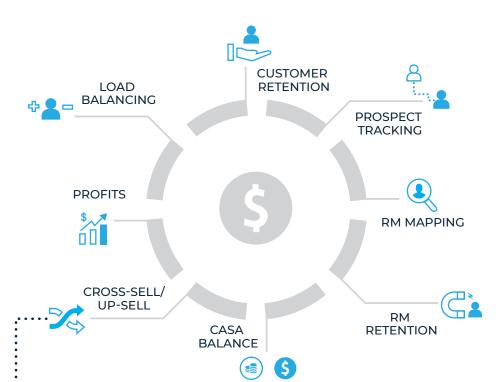

The wealth management market exceeds...

\$55,000 billion!

<sup>i.</sup>■ How do you capitalize on such a huge potential?

# perspective!



PRESCRIPTIVE ANALYTICS



**EXPLORE ADVANCED MACHINE** LEARNING TECHNIQUES



**EMPOWER DECISION MAKERS** WITH ACTIONABLE INSIGHTS

Prescriptive analytics in wealth management:

## **How does it help?**



### Fast-forward business outcomes with

## data analytics

#### **ABOUT DECISIONMINES™**

DecisionMines™ is a scientific, data-driven framework that leverages machine learning and predictive analytics to help organizations uncover the value hidden beneath layers of massive data. It empowers business leaders to make informed decisions by synthesizing the Art of Judgment and the Science of Data.