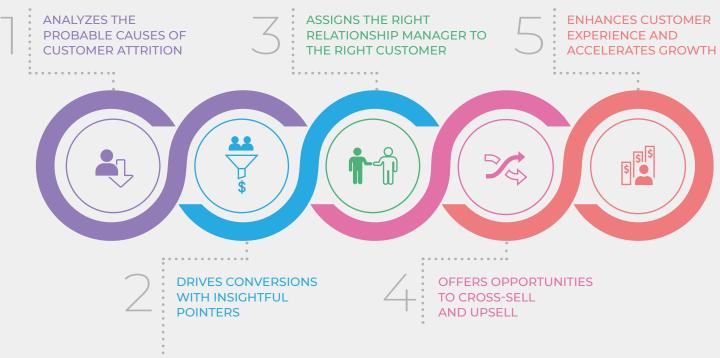

The wealth management market exceeds...

\$55,000 billion!

<sup>i.</sup>■ How do you capitalize on such a huge potential?

# perspective!



PRESCRIPTIVE ANALYTICS



**EXPLORE ADVANCED MACHINE** LEARNING TECHNIQUES



**EMPOWER DECISION MAKERS** WITH ACTIONABLE INSIGHTS

Prescriptive analytics in wealth management:

## **How does it help?**



### Fast-forward business outcomes with

## data analytics

#### **ABOUT DECISIONMINES™**

DecisionMines™ is a scientific, data-driven framework that leverages machine learning and predictive analytics to help organizations uncover the value hidden beneath layers of massive data. It empowers business leaders to make informed decisions by synthesizing the Art of Judgment and the Science of Data.